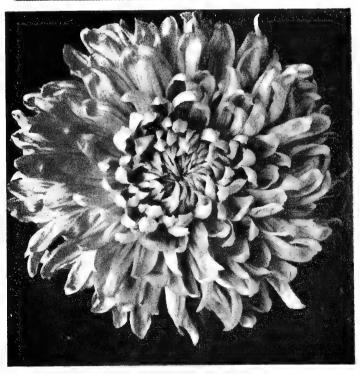

#### Foursome Collection for '58

These 4 new beautiful Mums shown on this page for only \$5.00.

3 of each .....\$12.00

MT. WHITNEY (No. 841). A true exhibition flower of tremendous size. This rare mum was obtained from an amateur breeder at Japan. Pure white. Matures November 1. Price: \$1.00 each, 3 for \$2.75.

TAIHO BIZAN (No. 852). Recognized by exhibitors in Japan as being the largest flowering variety in existence, its debut in this country undoubtedly will be welcome by every show exhibitor. The record in Japan being 33 C.M. in diameter. Color is a pleasing shade of rosy purple on the inside and lighter reverse. October 25. Price: \$2.50 each.